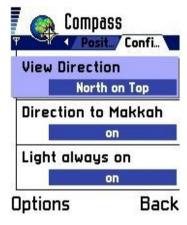

by Axel Fischer



This program shows the north direction computed from the sun and the locale position.

#### by Axel Fischer



There are two ways of use:

Point the phone to sun and the arrow shows the north direction.



or

Point the arrow to the sun and the phone head shows the north direction.

by Axel Fischer



Also the moon is usable to get the north direction.

by Axel Fischer



Additional the direction to Mecca (Q) is shown in every view.

#### by Axel Fischer



The position is defined in a list dialog only by integer values for the latitude and longitude. This is enough to get the right direction.



All saved positions are shown in a list.

by Axel Fischer



The favorites settings are defined in the configuration dialog.

#### **Other Software**

by Axel Fischer





**AFTrack – GPS tracking** 





**TimeTrack – tracking for project times** 





CellTrack – tracking for cell information (Freeware)