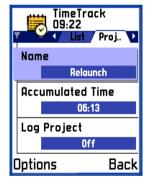

#### **Other Software**

by Axel Fischer

**AFTrack – GPS tracking** 

**TimeTrack – tracking for project times** 

CellTrack – tracking for cell information (Freeware)