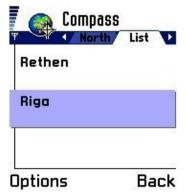

#### by Axel Fischer

The position is defined in a list dialog only by integer values for the latitude and longitude. This is enough to get the right direction.

All saved positions are shown in a list.

by Axel Fischer