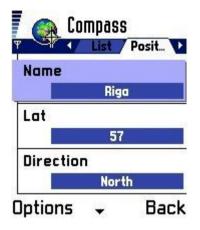

#### by Axel Fischer

The position is defined in a list dialog only by integer values for the latitude and longitude. This is enough to get the right direction.

All saved positions are shown in a list.

by Axel Fischer