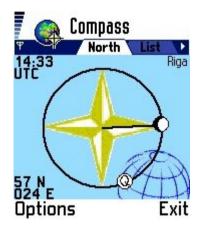

by Axel Fischer

This program shows the north direction computed from the sun and the locale position.

by Axel Fischer

Additional the direction to Mecca (Q) is shown in every view.

#### by Axel Fischer

The position is defined in a list dialog only by integer values for the latitude and longitude. This is enough to get the right direction.

All saved positions are shown in a list.

by Axel Fischer