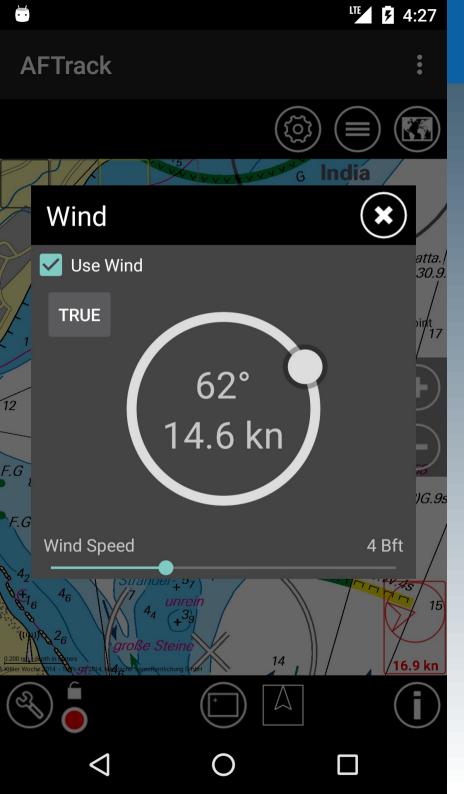

# With the button the manual wind settings are visible.

Wind Routing

## The settings can be true or apparent wind.

Wind Routing

With a long tap on the map create a way point.
And with a tap on the symbol you activate the GoTo mode.

Wind Routing

Now the way is diplayed depending on the wind, the distance and the time to the destination is adjusted as well. This information is continued. For control the starting line is also shown.