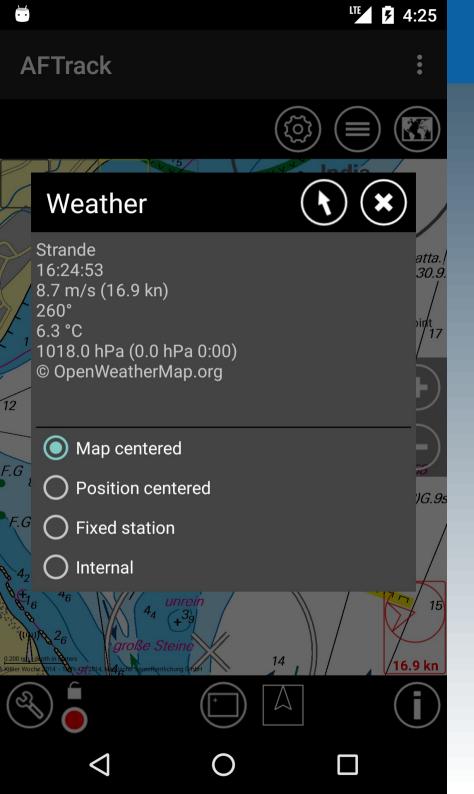

#### Wind-Info

Is showing the current wind direction and speed. In the display settings this and wind routing must be activated.

Wind Routing

There are some settings what to see. By default the values come from the next weather station.