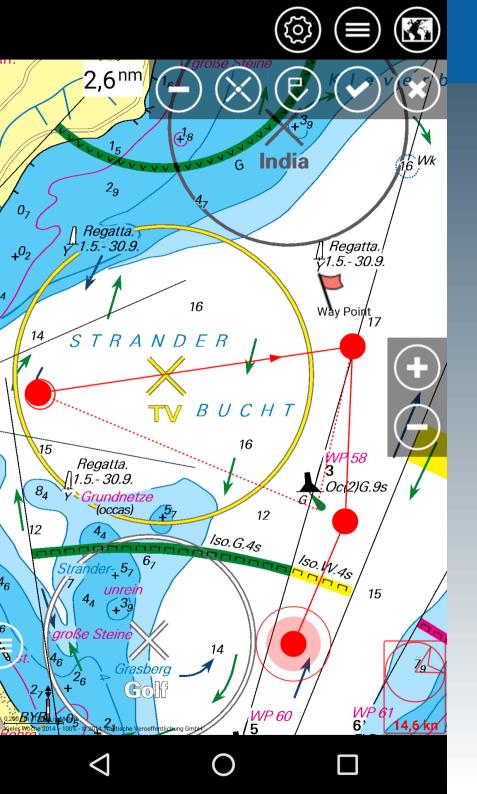

Wind Routing

#### Wind-Info

Is showing the current wind direction and speed. In the display settings this and wind routing must be activated.



Wind Routing

There are some settings what to see. By default the values come from the next weather station.



Wind Routing

# With the button the manual wind settings are visible.



Wind Routing

## The settings can be true or apparent wind.



Wind Routing

With a long tap on the map create a way point.
And with a tap on the symbol you activate the GoTo mode.



Wind Routing

Now the way is diplayed depending on the wind, the distance and the time to the destination is adjusted as well. This information is continued. For control the starting line is also shown.



Wind Routing

This functions are also used with the route design.