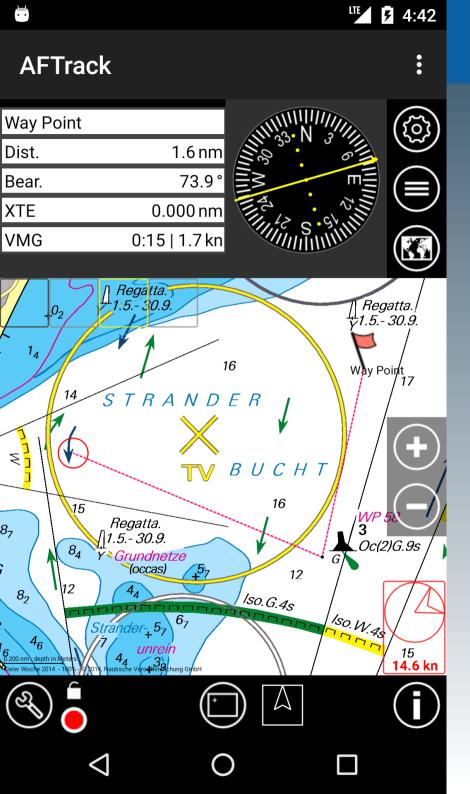

## The settings can be true or apparent wind.

Wind Routing

With a long tap on the map create a way point.
And with a tap on the symbol you activate the GoTo mode.

Wind Routing

Now the way is diplayed depending on the wind, the distance and the time to the destination is adjusted as well. This information is continued. For control the starting line is also shown.