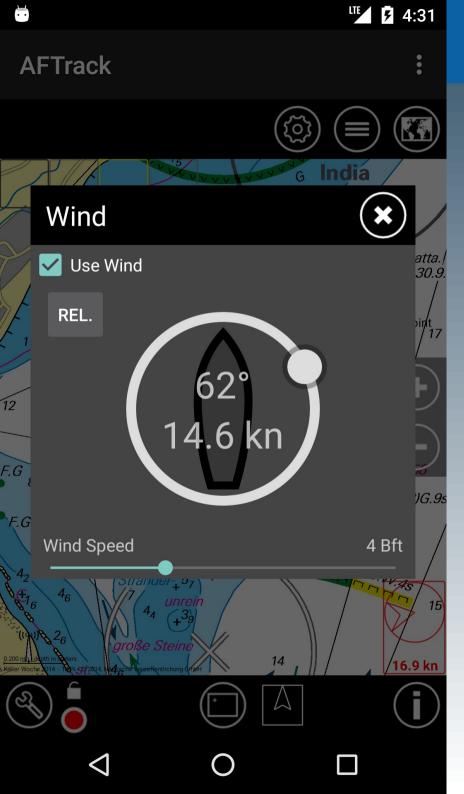

## The settings can be true or apparent wind.

Wind Routing

With a long tap on the map create a way point.
And with a tap on the symbol you activate the GoTo mode.

Wind Routing

Now the way is diplayed depending on the wind, the distance and the time to the destination is adjusted as well. This information is continued. For control the starting line is also shown.